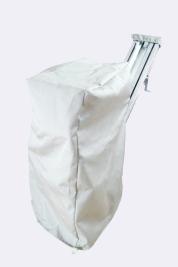

## OUTDOOR CONVENIENCE

Large weatherproof cover included

Folds to 14" from wall

The SL350OD outdoor stair lift is engineered with a durable extruded aluminum track and marine-grade vinyl seating to handle rain, wind, snow, and temperatures from 0°F to 125°F. Includes header, internal chassis, and a large weatherproof cover for protection from outside elements.

## **FEATURES AND BENEFITS**

- Designed for long-term outdoor use
- Header cover, internal chassis cover and a large weatherproof cover included
- Rocker controller in armrest operates with constant-pressure functionality to stop the lift immediately if the control is released
- Extruded aluminum rail mounts to the stairs (not the wall) on either side of staircase
- Operates on standard 115V AC household current; no batteries required
- Can be installed at 350 lb capacity up to 15'9" and 250 lb up to 25'
- Call/send controls at top and bottom of stairs