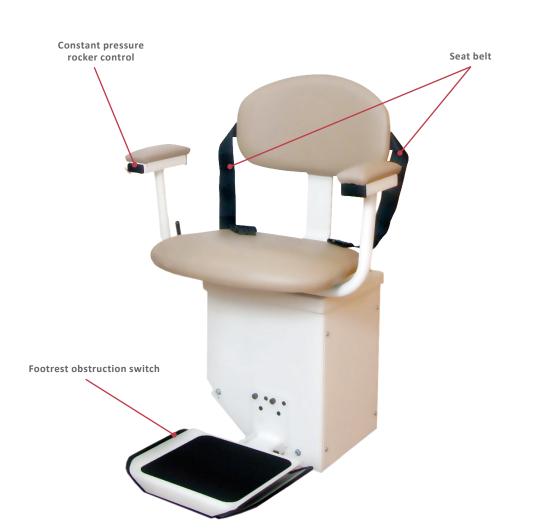

## **FEATURES AND BENEFITS**

- Designed for long-term outdoor use
- Header cover, internal chassis cover and a large weatherproof cover included
- Rocker controller in armrest operates with constant-pressure functionality to stop the lift immediately if the control is released
- Extruded aluminum rail mounts to the stairs (not the wall) on either side of staircase
- Operates on standard 115V AC household current; no batteries required
- Can be installed at 350 lb capacity up to 15'9" and 250 lb up to 25'
- Call/send controls at top and bottom of stairs

## **SL350OD PRODUCT SPECIFICATIONS**

WEIGHT CAPACITY 350 lb up to 15' 9" track 250 lb for 15'10" - 25' track

TRACK LENGTH 16' to 25'

**SEAT SIZE** 17.5" x 14"

FOLDED WIDTH 14" from wall

- Footrest obstruction switch

- Swivel seat cut-off switch

SAFETY - Final limits

**FEATURES** - Slack cable brake with switch

- Constant pressure controls

- Seat belt

**INCLINE LIMITS** 30° to 45°

SPEED 20 FPM

FOOTREST SIZE 9.5" x 10"