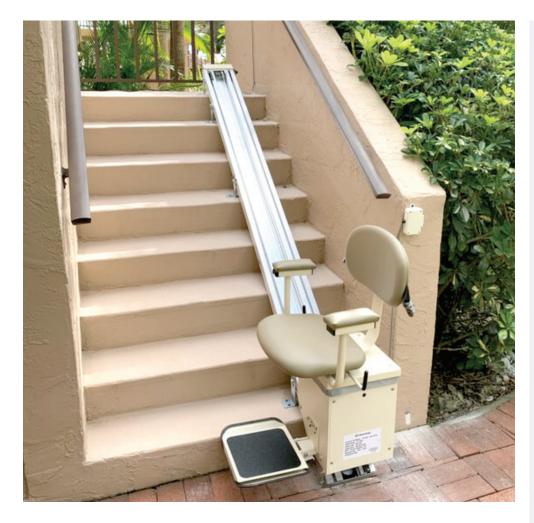

## **SUMMIT SL3500D**

## OUTDOOR CONVENIENCE

Large weatherproof cover included

Folds to 14" from wall

The SL350OD outdoor stair lift is engineered with a durable extruded aluminum track and marine-grade vinyl seating to handle rain, wind, snow, and temperatures from 0°F to 125°F. Includes header, internal chassis, and a large weatherproof cover for protection from outside elements.

## **FEATURES AND BENEFITS**

- Designed for long-term outdoor use
- Header cover, internal chassis cover and a large weatherproof cover included
- Rocker controller in armrest operates with constant-pressure functionality to stop the lift immediately if the control is released
- Extruded aluminum rail mounts to the stairs (not the wall) on either side of staircase
- Operates on standard 115V AC household current; no batteries required
- Can be installed at 350 lb capacity up to 15'9" and 250 lb up to 25'
- Call/send controls at top and bottom of stairs

## **SL350OD PRODUCT SPECIFICATIONS**

WEIGHT CAPACITY 350 lb up to 15' 9" track 250 lb for 15'10" - 25' track

TRACK LENGTH 16' to 25'

**SEAT SIZE** 17.5" x 14"

FOLDED WIDTH 14" from wall

- Footrest obstruction switch